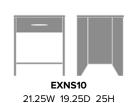

EXBS11R 21.25W 19.25D 30H

Statement of Line

EXBS30 21.25W 19.25D 30H

21.25W 19.25D 32H

kwalu. Furnishing the Future™