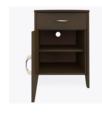

## **essex** Bedside Cabinet 1 Drawer, 1 Door

The contemporary Essex collection features a distinctive leg design providing a dimensional look that allows for easy cleaning. Select tone-on-tone or contrasting woodgrained finishes for legs and top. Customizable and available in a variety of sizes. Sophisticated hardware delivers added style.

Model: EXBS11L 21.25W 19.25D 30H

**Durable Finish** Kwalu's proprietary finish doesn't have any of the drawbacks of wood. The finish is moisture impervious, easy to clean and maintenance-free.

Waterfall Edging on Тор Waterfall edging creates continuous smooth surface for easy cleaning.