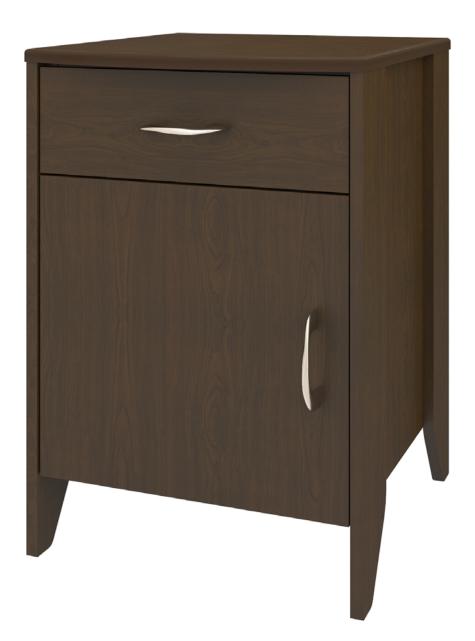

## **essex** Bedside Cabinet 1 Drawer, 1 Door

The contemporary Essex collection features a distinctive leg design providing a dimensional look that allows for easy cleaning. Select tone-on-tone or contrasting woodgrained finishes for legs and top. Customizable and available in a variety of sizes. Sophisticated hardware delivers added style.

Model: EXBS11L 21.25W 19.25D 30H

**Durable Finish** Kwalu's proprietary finish doesn't have any of the drawbacks of wood. The finish is moisture impervious, easy to clean and maintenance-free.

Waterfall Edging on Тор Waterfall edging creates continuous smooth surface for easy cleaning.