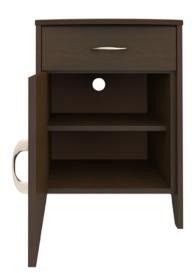

Features

Door Hinges 100° self-closing, kitchenprovide a smooth motion.

Drawers Are constructed with both grade Blum<sup>®</sup> Euro Hinges dowel and mechanical fasteners for additional strength. 100lb static and dynamic load Euro Drawer Slides allow for easy

opening and closing.

Hardware Choose from dozens of hardware styles, including ADA compliant options.

**Rear Venting** Rear venting maximizes air circulation for improved health.

EXBS11L 21.25W 19.25D 30H