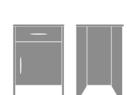

## **essex** Bedside Cabinet 1 Drawer, 1 Door

The contemporary Essex collection features a distinctive leg design providing a dimensional look that allows for easy cleaning. Select tone-on-tone or contrasting woodgrained finishes for legs and top. Customizable and available in a variety of sizes. Sophisticated hardware delivers added style.

Model: EXBS11L 21.25W 19.25D 30H

**Durable Finish** Kwalu's proprietary finish doesn't have any of the drawbacks of wood. The finish is moisture impervious, easy to clean and maintenance-free.

Waterfall Edging on Тор Waterfall edging creates continuous smooth surface for easy cleaning.